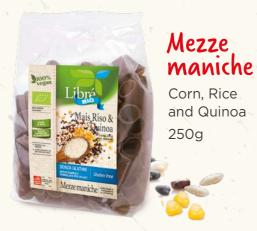

te and naturalness, in a world in constant evolution.

### our raw materials

All shapes can be produced with any recipe of legume, cereals and superfood flour.









Filini



# Soup Line

GOVI FARM pasta is the ideal to enhance all kinds of soups. A perfect comfort food for many occasions!













#### (asarecce Whole Rice and Chestnuts 250g





#### (asarecce

100% Yellow Lentils 250g





#### (asarecce

100% Legumes 250g



#### (asarecce

100% Chickpeas 250g







#### (ellentani

Legumes and Flaxseed 250g





#### (ellentani

Rice, Chickpeas and Turmeric 250g



#### Ditalini

100% Chickpeas 250g







### Fusilli

Whole Rice and Teff 250g





Ditalini

### Fusilli

100% Red Lentils 250g





FuSilli Rice, Corn and Chickpeas 250g





Fusilli Sorghum and Quinoa 250g







#### Penne

100% Green Peas 250g





#### Penne

Brown rice and Cauliflower 250g





Penne 100% Buckwheat



Sedanini

100% Black Beans 250g



### Sedanini

Whole Rice, Corn and Buckwheat 250g





Sedanini

250g



### Sedanini

Legumes, Rice and toasted Pumpkin Seeds 250g





### Risini Mix

Red Lentils, Green Peas, Chickpeas 250g









Tagliatelle 100% Green Peas



Tagliatelle 100%

Yellow Lentils 250g









\$100% vegan Libré Grano saraceno Tagliatelle :

Tagliatelle

Buckwheat 250g



# Tagliatelle

100% Yellow and White Corn 250g















### www.govifarm.it

Zanichelli&Govi Srl Via M.L.King, 6/A 46020 Pegognaga (MN) Tel 39 0376 521690 info@govifarm.it

ITALY