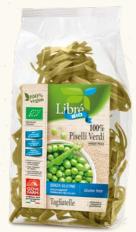

### Risini Mix

Red Lentils, Green Peas, Chickpeas 250g

Tagliatelle 100% Green Peas

Tagliatelle 100%

Yellow Lentils 250g

\$100% vegan Libré Grano saraceno Tagliatelle :

Tagliatelle

Buckwheat 250g