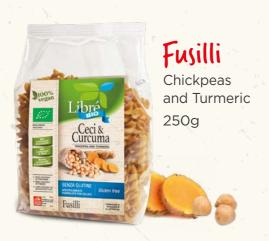

organic farming, transformed by us into classic products of Italian cuisine. Careful and accurate **Research** to obtain products with high nutritional value in respect of taste and naturalness, in a world in constant evolution.

### our raw materials

All shapes can be produced with any recipe of legume, cereals and superfood flour.









Filini



# Soup Line

GOVI FARM pasta is the ideal to enhance all kinds of soups. A perfect comfort food for many occasions!













#### (asarecce Whole Rice and Chestnuts 250g





#### (asarecce

100% Yellow Lentils 250g





#### (asarecce

100% Legumes 250g



#### (asarecce

100% Chickpeas 250g







#### (ellentani

Legumes and Flaxseed 250g





#### (ellentani

Rice, Chickpeas and Turmeric 250g



#### Ditalini

100% Chickpeas 250g







### Fusilli

Whole Rice and Teff 250g





Ditalini

### Fusilli

100% Red Lentils 250g





FuSilli Rice, Corn and Chickpeas 250g





Fusilli Sorghum and Quinoa 250g







#### Penne

100% Green Peas 250g





#### Penne

Brown rice and Cauliflower 250g





Penne 100% Buckwheat



Sedanini

100% Black Beans 250g



### Sedanini

Whole Rice, Corn and Buckwheat 250g





Sedanini

250g



### Sedanini

Legumes, Rice and toasted Pumpkin Seeds 250g





### Risini Mix

Red Lentils, Green Peas, Chickpeas 250g









Tagliatelle 100% Green Peas



Tagliatelle 100%

Yellow Lentils 250g









\$100% vegan Libré Grano saraceno Tagliatelle :

Tagliatelle

Buckwheat 250g



# Tagliatelle

100% Yellow and White Corn 250g















### www.govifarm.it

Zanichelli&Govi Srl Via M.L.King