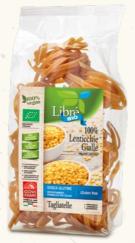

### Risini Mix

Red Lentils, Green Peas, Chickpeas 250g

Tagliatelle 100% Green Peas

Tagliatelle 100%

Yellow Lentils 250g

\$100% vegan Libré Grano saraceno Tagliatelle :

Tagliatelle

Buckwheat 250g