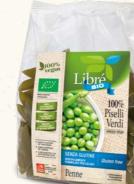

and naturalness, in a world in constant evolution.

### our raw materials

All shapes can be produced with any recipe of legume, cereals and superfood flour.









Filini



# Soup Line

GOVI FARM pasta is the ideal to enhance all kinds of soups. A perfect comfort food for many occasions!













#### (asarecce Whole Rice and Chestnuts 250g





#### (asarecce

100% Yellow Lentils 250g





#### (asarecce

100% Legumes 250g



#### (asarecce

100% Chickpeas 250g







#### (ellentani

Legumes and Flaxseed 250g





#### (ellentani

Rice, Chickpeas and Turmeric 250g



#### Ditalini

100% Chickpeas 250g







### Fusilli

Whole Rice and Teff 250g





Ditalini

### Fusilli

100% Red Lentils 250g





FuSilli Rice, Corn and Chickpeas 250g





Fusilli Sorghum and Quinoa 250g







#### Penne

100% Green Peas 250g





#### Penne

Brown rice and Cauliflower 250g





Penne 100% Buckwheat



Sedanini

100% Black Beans 250g



### Sedanini

Whole Rice, Corn and Buckwheat 250g





Sedanini

250g



### Sedanini

Legumes, Rice and toasted Pumpkin Seeds 250g





### Risini Mix

Red Lentils, Green Peas, Chickpeas 250g









Tagliatelle 100% Green Peas



Tagliatelle 100%

Yellow Lentils 250g









\$100% vegan Libré Grano saraceno Tagliatelle :

Tagliatelle

Buckwheat 250g



# Tagliatelle

100% Yellow and White Corn 250g















### www.govifarm.it

Zanichelli&Govi Srl Via M.L.King, 6/A 46020 Pegognaga (MN) Tel 39 0376 521690 info@govifarm.it

ITALY