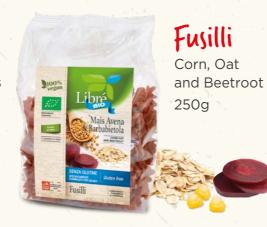

igh nutritional value in respect of taste and naturalness, in a world in constant evolution.

### our raw materials

All shapes can be produced with any recipe of legume, cereals and superfood flour.









Filini



# Soup Line

GOVI FARM pasta is the ideal to enhance all kinds of soups. A perfect comfort food for many occasions!













#### (asarecce Whole Rice and Chestnuts 250g





#### (asarecce

100% Yellow Lentils 250g





#### (asarecce

100% Legumes 250g



#### (asarecce

100% Chickpeas 250g







#### (ellentani

Legumes and Flaxseed 250g





#### (ellentani

Rice, Chickpeas and Turmeric 250g



#### Ditalini

100% Chickpeas 250g







### Fusilli

Whole Rice and Teff 250g





Ditalini

### Fusilli

100% Red Lentils 250g





FuSilli Rice, Corn and Chickpeas 250g





Fusilli Sorghum and Quinoa 250g







#### Penne

100% Green Peas 250g





#### Penne

Brown rice and Cauliflower 250g





Penne 100% Buckwheat



Sedanini

100% Black Beans 250g



### Sedanini

Whole Rice, Corn and Buckwheat 250g





Sedanini

250g



### Sedanini

Legumes, Rice and toasted Pumpkin Seeds 250g





### Risini Mix

Red Lentils, Green Peas, Chickpeas 250g









Tagliatelle 100% Green Peas



Tagliatelle 100%

Yellow Lentils 250g









\$100% vegan Libré Grano saraceno Tagliatelle :

Tagliatelle

Buckwheat 250g



# Tagliatelle

100% Yellow and White Corn 250g















### www.govifarm.it

Zanichelli&Govi Srl Via M.L.King, 6/A 46020 Pegognaga (MN) Tel 39 0376 521690 info@govifarm.it

ITALY