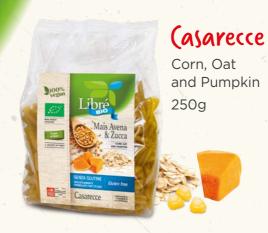

at for entire generations have represented the highest form of nutrition: legumes, rich in flavor and proteins, are variously combined with wholewheat flours of rice and other grains to create an innovative and tasty product. **Passion** for good and natural things, to bring to the tables of many consumers the best of organic farming, transformed by us into classic products of Italian cuisine. Careful and accurate **Research** to obtain products with high nutritional value in respect of taste and naturalness, in a world in constant evolution.

### our raw materials

All shapes can be produced with any recipe of legume, cereals and superfood flour.









Filini



# Soup Line

GOVI FARM pasta is the ideal to enhance all kinds of soups. A perfect comfort food for many occasions!













#### (asarecce Whole Rice and Chestnuts 250g





#### (asarecce

100% Yellow Lentils 250g





#### (asarecce

100% Legumes 250g



#### (asarecce

100% Chickpeas 250g







#### (ellentani

Legumes and Flaxseed 250g





#### (ellentani

Rice, Chickpeas and Turmeric 250g



#### Ditalini

100% Chickpeas 250g







### Fusilli

Whole Rice and Teff 250g





Ditalini

### Fusilli

100% Red Lentils 250g





FuSilli Rice, Corn and Chickpeas 250g





Fusilli Sorghum and Quinoa 250g







#### Penne

100% Green Peas 250g





#### Penne

Brown rice and Cauliflower 250g





Penne 100% Buckwheat



Sedanini

100% Black Beans 250g



### Sedanini

Whole Rice, Corn and Buckwheat 250g





Sedanini

250g



### Sedanini

Legumes, Rice and toasted Pumpkin Seeds 250g





### Risini Mix

Re